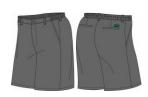

#### Boy's Shorts (MCP05)

| Size   | Price        | Qty |
|--------|--------------|-----|
| 4-5y   | HK\$149.00   |     |
| 5-6y   | 111(\$149.00 |     |
|        | •            | •   |
| 7-8y   |              |     |
| 9-10y  | HK\$149.00   |     |
| 11-12y |              |     |
| 13-14y | HK\$161.00   |     |
|        |              |     |
| XS     |              |     |

| 13-14y | HK\$161.00 |  | 24  | 17.5         |
|--------|------------|--|-----|--------------|
|        |            |  |     | 2 Side Elast |
| XS     |            |  | 29" | 18.5"        |
| S      |            |  | 30" | 19.5"        |
| M      | HK\$161.00 |  | 32" | 21"          |
| L      |            |  | 34" | 22"          |
| ΧI     |            |  | 36" | 22 5"        |

#### (Actual Garment Size) Length

Hip

|             | 3/4 Elastic | •     |
|-------------|-------------|-------|
| 18.5"       | 13"         | 27.5" |
| 19.5"       | 14"         | 29"   |
| 1/2 Elastic |             |       |
| 20"         | 15"         | 31"   |
| 21"         | 15.75"      | 32"   |
| 00"         | 40.5"       | 00"   |

| 2 Side Elastic |       |     |  |
|----------------|-------|-----|--|
| 29"            | 18.5" | 37" |  |
| 30"            | 19.5" | 38" |  |
| 32"            | 21"   | 40" |  |
| 34"            | 22"   | 42" |  |
| 36"            | 22.5" | 44" |  |