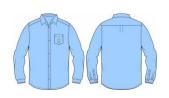

#### Boy's L/S Shirt (MCP03)

| Size   | Price      | Qty |
|--------|------------|-----|
| 5-6y   |            |     |
| 7-8y   | HK\$149.00 |     |
| 9-10y  | ПКФ149.00  |     |
| 11-12y |            |     |
| 13-14y |            |     |
| S      | HK\$161.00 |     |
| M      |            |     |

| (Actual Garment Size) |        |  |
|-----------------------|--------|--|
| Chest                 | Length |  |
| 30"                   | 17.5"  |  |
| 32"                   | 19.5"  |  |
| 34"                   | 22"    |  |
| 36"                   | 24"    |  |
| 38"                   | 26"    |  |
| 40"                   | 27"    |  |
| 42"                   | 28"    |  |