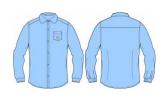

#### Girl's L/S Blouse (MCP04)

| Size   | Price      | Qty |
|--------|------------|-----|
| 5-6y   |            |     |
| 7-8y   | HK\$149.00 |     |
| 9-10y  | HK\$149.00 |     |
| 11-12y |            |     |
| 13-14y |            |     |
| S      | HK\$161.00 |     |
| М      |            |     |

| (Actual Garment Size) |        |  |  |
|-----------------------|--------|--|--|
| Chest                 | Length |  |  |
| 28"                   | 17.5"  |  |  |
| 30"                   | 19.5"  |  |  |
| 32"                   | 21"    |  |  |
| 34"                   | 22"    |  |  |
| 36"                   | 23"    |  |  |
| 38"                   | 24"    |  |  |
| 40"                   | 25"    |  |  |