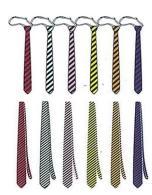

#### Boy's School Tie (MCP12)

| Size | Price     | Qty |      |
|------|-----------|-----|------|
| 13"  | HK\$52.00 |     | (For |
| 54"  | HK\$52.00 |     | (For |

#### Boy's House Tie (MCP13)

| Morgan | Blenheim | Lewis |
|--------|----------|-------|
| Red    | Silver   | Pink  |
|        |          |       |
|        |          |       |

| MacLaurin | Weatherill | Elgar  |
|-----------|------------|--------|
| Yellow    | Orange     | Purple |
|           |            |        |
|           |            |        |