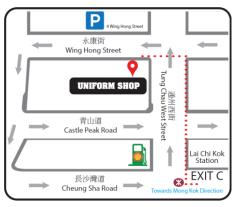

#### **Shop Address:**

Aston Wilson Ltd. & Uniform Station Ltd. 8/F, China Pacific Industrial Building 10 Wing Hong Street, Lai Chi Kok, Hong Kong

\*\* Lai Chi Kok Station (Exit C2) Take a walk about 5 minutes \*\*