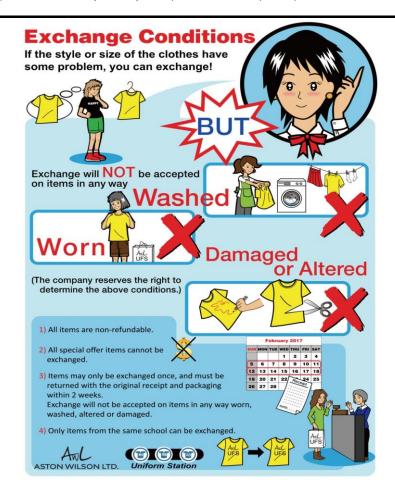

#### Please Note (for all purchases):

- 1) Specially made larger or smaller sizes may be requested at an additional 30% surcharge per item on top of the usual selling price. Please allow 6-8 weeks for production and delivery of special orders.
- 2) Pants may shortened by up to 3 inches for free. For alterations over 3 inches, there is an additional surcharge of 30% per item.
- Items may be exchanged once, within 2 weeks of purchase, if provided with original receipt and packaging. Exchanges are not permitted on items that are worn, washed, altered or damaged. Each receipt allows for ONE time exchange only.
- 4) Items purchased under 1 year may be repaired for free. Items purchased over 1 year may be repaired at HK\$50 per request.
- 5) All items are non refundable.