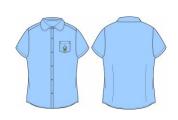

## Boy's S/S Shirt (MCP01)

| Size   | Price      | Qty |
|--------|------------|-----|
| 5-6y   |            |     |
| 7-8y   | HK\$138.00 |     |
| 9-10y  |            |     |
| 11-12y |            |     |
| 13-14y | HK\$149.00 |     |
| S      |            |     |
| М      |            |     |
| L      |            |     |

## Girl's S/S Blouse (MCP02)

| Size   | Price      | Qty |
|--------|------------|-----|
| 5-6y   | HK\$138.00 |     |
| 7-8y   |            |     |
| 9-10y  |            |     |
| 11-12y |            |     |
| 13-14y | HK\$149.00 |     |
| S      |            |     |
| М      |            |     |
| L      |            |     |