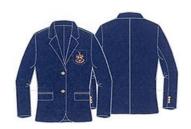

Girl's Blazer (MCPS11)

| Size   | Price      | Qty |
|--------|------------|-----|
| 5-6y   |            |     |
| 7-8y   |            |     |
| 9-10y  | HK\$550.00 |     |
| 11-12y |            |     |
| XS     |            |     |
| S      |            |     |
| M      | HK\$600.00 |     |
| Ĺ      |            |     |