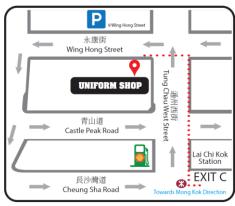

#### **Shop Address:**

Aston Wilson Ltd. & Uniform Station Ltd. 8/F, China Pacific Industrial Building 10 Wing Hong Street, Lai Chi Kok, Hong Kong

\*\* Lai Chi Kok Station (Exit C2) Take a walk about 5 minutes \*\*