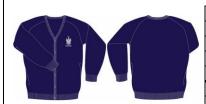

# Girl's Summer Cardigan (MCPS09)

| Size   | Price      | Qty |
|--------|------------|-----|
| 4-5y   |            |     |
| 5-6y   |            |     |
| 7-8y   | HK\$161.00 |     |
| 9-10y  |            |     |
| 11-12y |            |     |
| S      |            |     |
| M      | HK\$172.00 |     |
| Ĺ      |            |     |