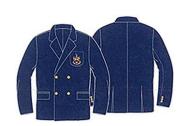

# Boy's Blazer (MCPS10)

| Size   | Price      | Qty |
|--------|------------|-----|
| 5-6y   |            |     |
| 7-8y   |            |     |
| 9-10y  | HK\$550.00 |     |
| 11-12y |            |     |
| XS     |            |     |
| S      |            |     |
| M      | HK\$600.00 |     |
| L      |            |     |