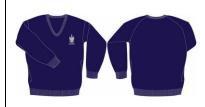

# Boy's Summer Pullover (MCPS08)

| Size   | Price      | Qty |
|--------|------------|-----|
| 4-5y   |            |     |
| 5-6y   |            |     |
| 7-8y   | HK\$155.00 |     |
| 9-10y  |            |     |
| 11-12y |            |     |
| S      |            |     |
| M      | HK\$166.00 |     |
| L      |            |     |

# Girl's Summer Cardigan (MCPS09)

| Size   | Price      | Qty |
|--------|------------|-----|
| 4-5y   |            |     |
| 5-6y   |            |     |
| 7-8y   | HK\$161.00 |     |
| 9-10y  |            |     |
| 11-12y |            |     |
| S      |            |     |
| M      | HK\$172.00 |     |
| Ĺ      |            |     |