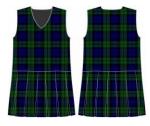

# Girl's Pinafore (MCP07)

| Size   | Price      | Qty |
|--------|------------|-----|
| 5-6y   |            |     |
| 7-8y   | HK\$299.00 |     |
| 9-10y  | ПКФ299.00  |     |
| 11-12y |            |     |
| 13-14  | HK\$316.00 |     |
| XS     |            |     |
| S      |            |     |