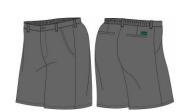

## Boy's Shorts (MCP05)

| Size | Price      | Qty |
|------|------------|-----|
| 4-5y | HK\$149.00 |     |
| 5-6y |            |     |

| 7-8y   |            |  |
|--------|------------|--|
| 9-10y  | HK\$149.00 |  |
| 11-12y |            |  |
| 13-14y | HK\$161.00 |  |