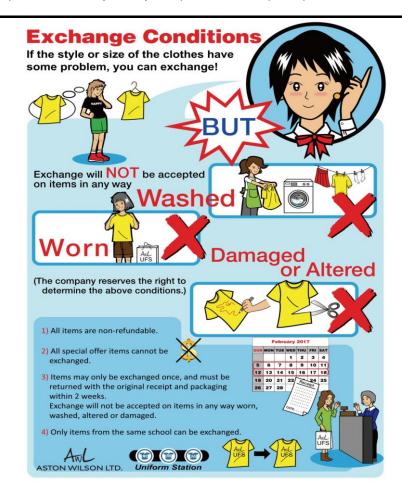

#### Please Note (for all purchases):

- Specially made larger or smaller sizes may be requested at an additional 30% surcharge per item on top of the usual selling price.
   Please allow 6-8 weeks for production and delivery of special orders.
- 2) Pants may shortened by up to 3 inches for free. For alterations over 3 inches, there is an additional surcharge of 30% per item.
- 3) Items may be exchanged once, within 2 weeks of purchase, if provided with original receipt and packaging. Exchanges are not permitted on items that are worn, washed, altered or damaged. Each receipt allows for ONE time exchange only.
- 4) Items purchased under 1 year may be repaired for free. Items purchased over 1 year may be repaired at HK\$50 per request.
- 5) All items are non refundable.